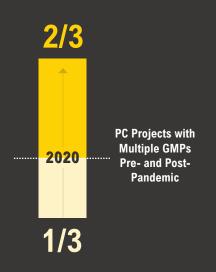

## **Managing Risk and Using Multiple GMPs**

In the wake of the turbulence caused by the pandemic and fluctuating market conditions, many projects are facing cost escalation and extended material lead times. Project teams are seeking all options to control these risk factors. One common approach is to use multiple Guaranteed Maximum Price (GMP) contracts to lock in early pricing and "start the clock" on the longest lead-time items. Since the pandemic, we have seen a 33% increase in projects that utilize multiple GMPs or owner-requested GMP scope adjustments (essentially a strategic scope revision to the GMP that was submitted).

66%

In our recent experience, two out of three projects valued at \$40 million and greater have utilized multiple GMPs or owner-requested GMP scope adjustments, often resulting in tremendous benefit to budget and overall construction duration.